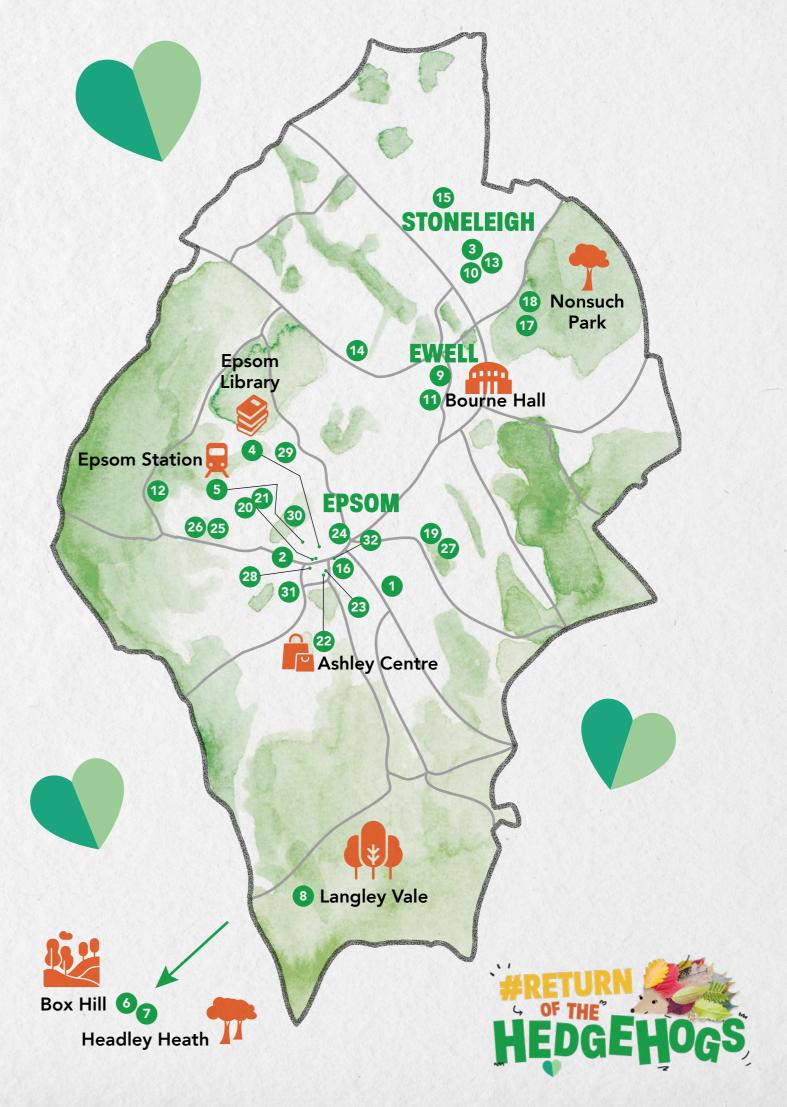

- St Martin's Parish Church Church Street. Epsom, KT17 4PX
- 2 Christ Church Epsom Common Christ Church Rd, Epsom KT19 8NE
- 3 Stoneleigh Library The Broadway Stoneleigh, Epsom KT17 2JA
- **Epsom Library** The Ebbisham Centre, 6 The 4 Derby Square, Epsom KT19 8AG
- Epsom Station Station Rd, Epsom, Esher KT19 5 8ĖW
- Box Hill The Old Fort, Box Hill Road, 6 Tadworth KT20 7LB
- 7 Headley Heath Headley Common Rd, Headley, Epsom KT18 6NN
- 8 Langley Vale Woodland Trust
- 9 All Things Nice 90 High St, Ewell, Epsom KT17 1RE
- 10 Poltsa Lifestyle Boutique 38 The Broadway Stoneleigh, Stoneleigh, Epsom KT17 2HU
- 11 Bourne Hall (Museum) Bourne Hall, Spring St, Ewell, Epsom KT17 1UF
- 12 The Old Moat Garden Centre Horton Ln, Epsom KT19 8PQ
- 13 June8 53 The Broadway Stoneleigh, Stoneleigh, Epsom KT17 2HP
- 14 Rosana Cafe 228 Chessington Rd, Ewell, Epsom **KT19 9XF**

Wildlife

- 15 Stoneleigh Methodist Church 1 Stoneleigh Cres, Epsom KT19 0RT
- 16 Epsom & Ewell Town Hall Town Hall, The Parade, KT18 5BY

The countryside charity

#ReturnoftheHedgehogs http://wildlifetrusts.org/returnofthehedgehogs

- 17 Nonsuch Park Cafe Nonsuch Place, Ewell Rd, Sutton SM3 8AL
- 18 Nonsuch Nursery Nonsuch Park, Sutton, Surrey SM3 8AL
- 19 Park View Cafe The Pavilion Alexandra Park, 19 Alexandra Rd, Epsom KT17 4BU
- 20 Epsom High Street Epsom High Street, Epsom KT19 8DH
- 21 Epsom Clock Tower Epsom High Street, Epsom KT19 8DH
- 22 The Ashley Centre Ashley House Annexe, Ashley Rd, Epsom KT18 5AB
- 23 Rosebery Park 9 Ashley Rd, Epsom KT18 5AQ
- 24 Epsom Square 6-7 Derby Square, Epsom KT19 8AG
- 25 Horton Country Park 14 Farmside Pl, Epsom KT19 8GW
- 26 Epsom Common
- 27 Alexandra Recreation Ground 47 Bridge Rd, Epsom KT17 4AN
- 28 Emily Davidson Statue High St, Epsom KT19 8EF
- 29 Long Grove Park Long Grove Rd, Epsom KT19 8TF
- 30 Court Recreation Ground 59 Hazon Way, Epsom KT19 8HG
- 31 Mounthill Gardens Mounthill Gardens, Epsom. Surrey. KT18 7PS
- 32 Oxfam 55 High St, KT19 8DH