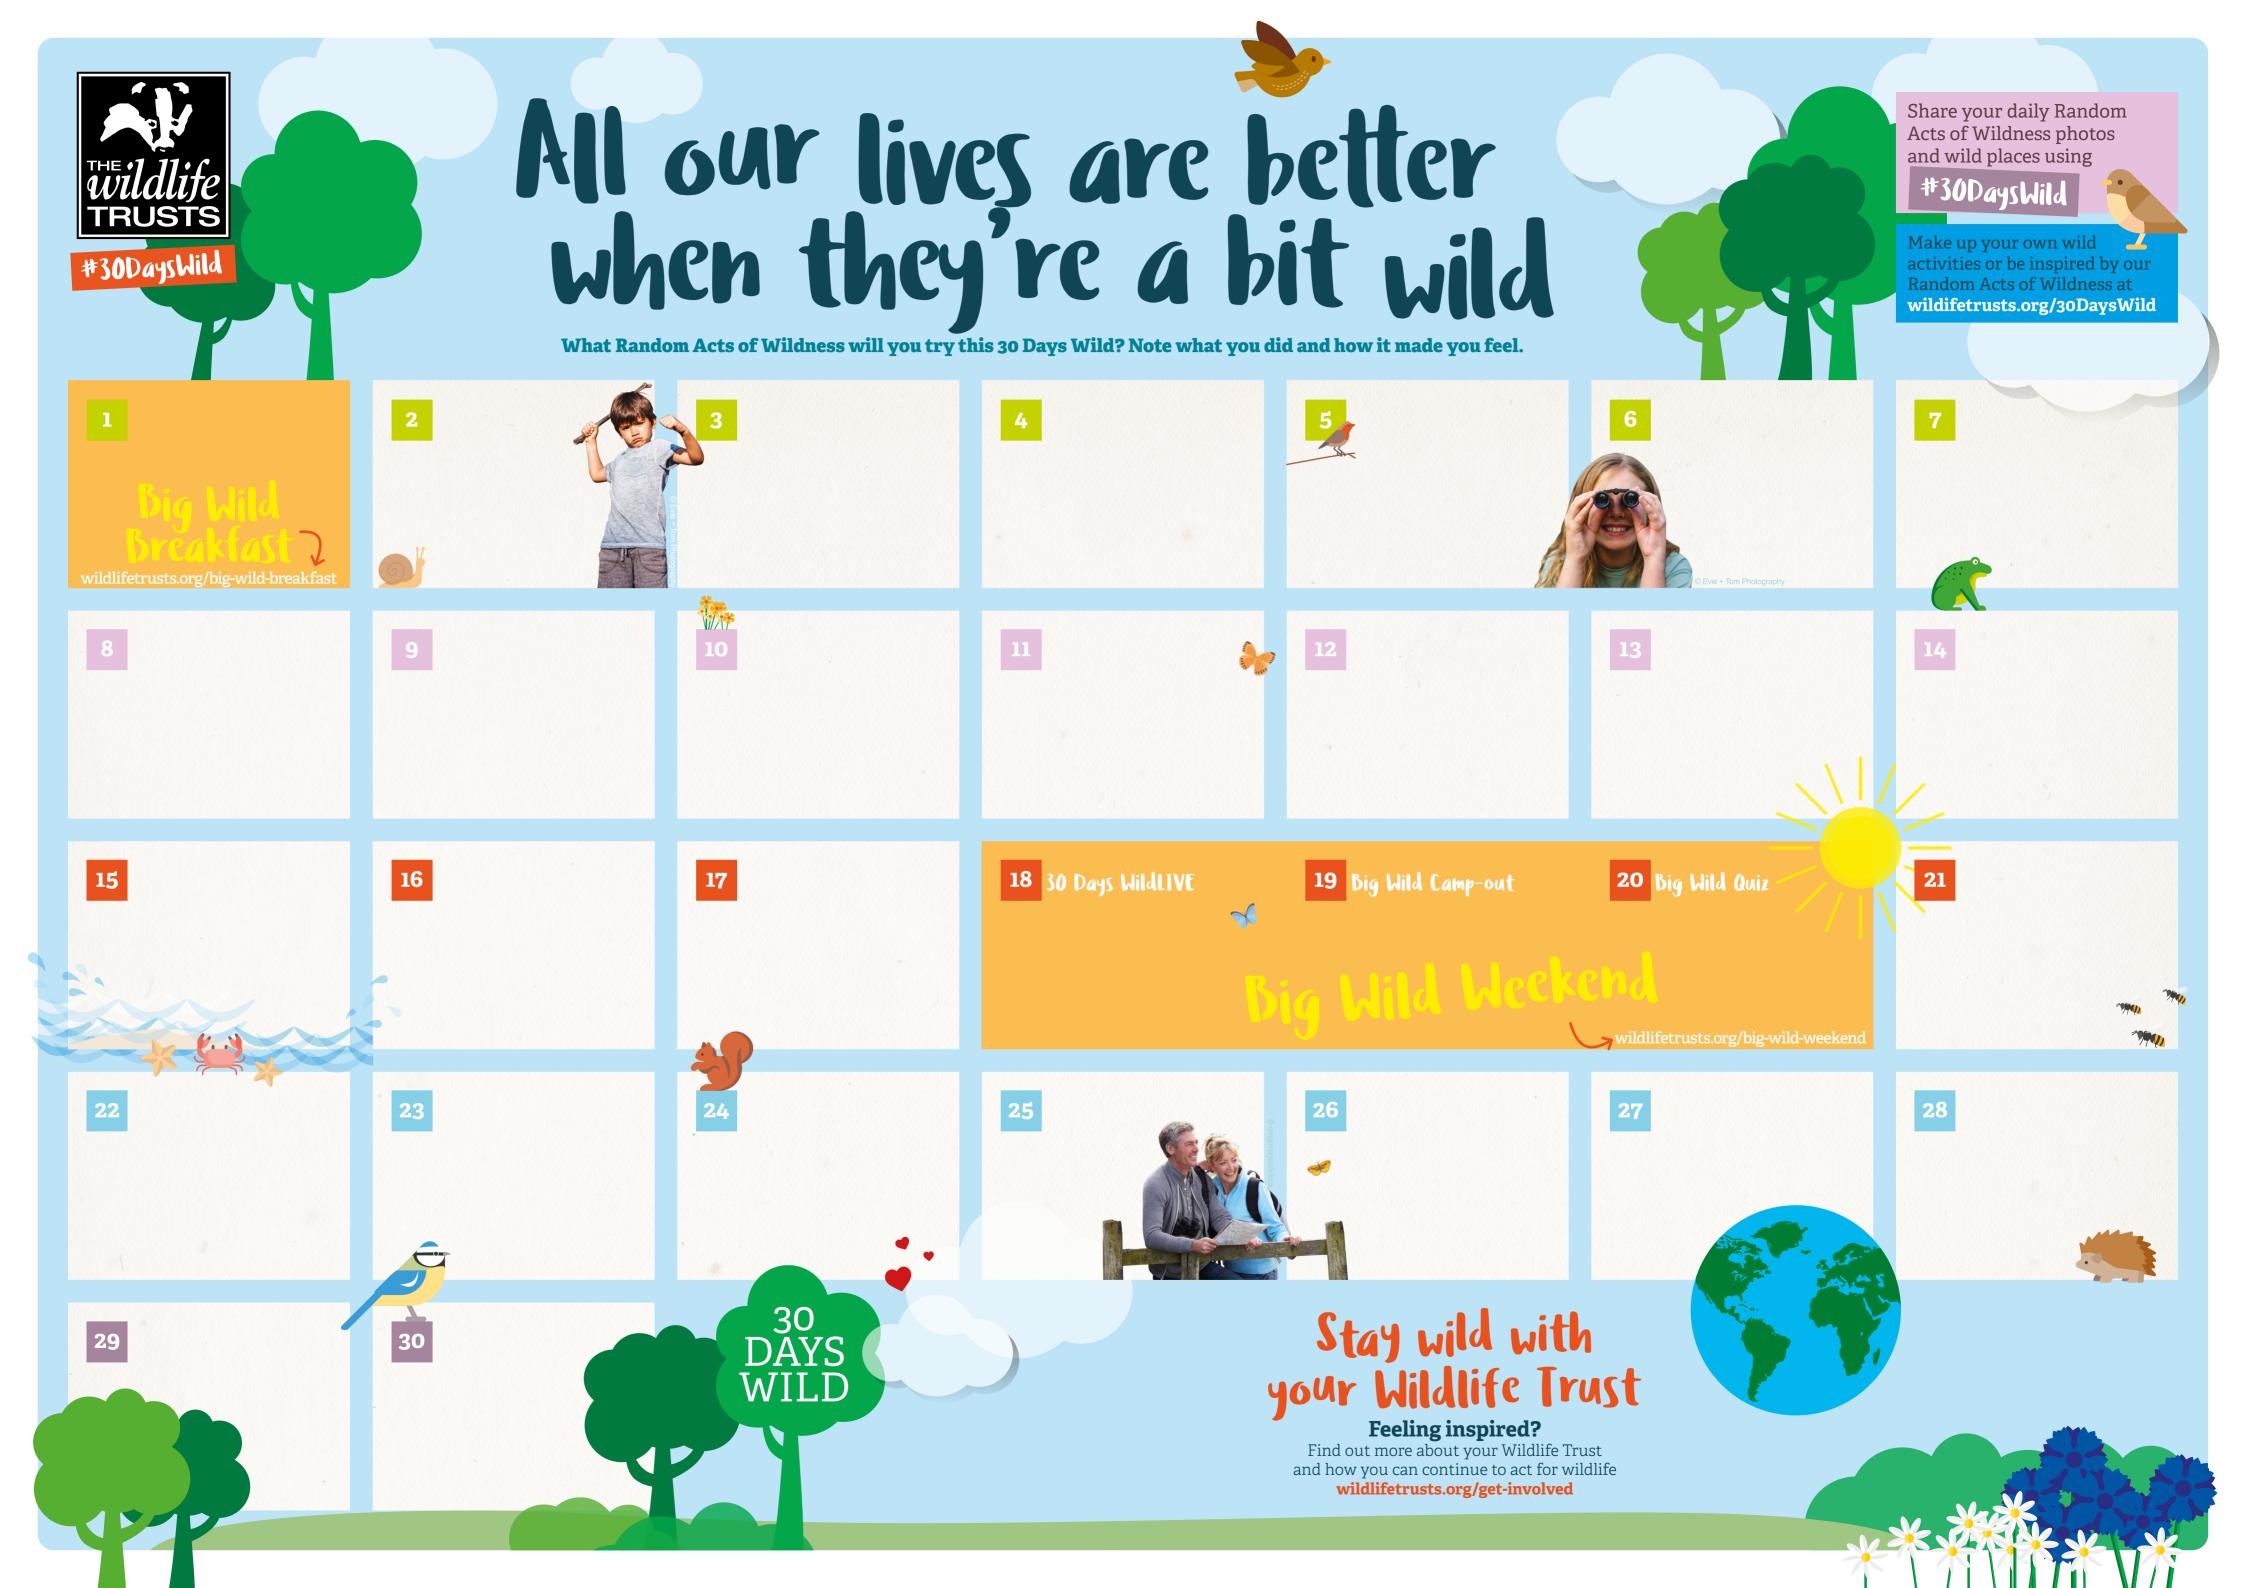

wildlifetrusts.org/events

POOLS & HIDES
WOODPECKER
TRAIL (20mins)

KINGFISHER
TRAIL (40mins)

VISITOR CENTRE

VISITOR CENTRE

se it as you wish – for inspiration, or as a full plan for your month.
Most of these activities are super simple, while others may take a bit of forward planning. We've also marked special activities with #30by30, which means they'll work towards 30% of land and sea in recovery for nature by 2030. And remember, when sharing your Random Acts of Wildness on social media, make sure to use #30DaysWild!

Explore a
Wildlife Trust
nature reserve
(wildlifetrusts.org/
nature-reserves)

Sketch something from nature

Go on a mini litter-pick

Take a wild photo, or build your own My Naturewatch camera (mynaturewatch. net)

Place sticker here

Enjoy your breakfast al fresco for the Big Wild Breakfast!

Take action for insects by planting wildflower seeds (wildlifetrusts.org/ action-for-insects)

> Place sticker here

Read a wild book, blog or poem

sticker

Attempt a plastic-free day

Place sticker here

Place sticker here Set up your own moth trap with a sheet and torch

> Place sticker here

Watch a wild webcam (wildlifetrusts. org/webcams)

> Place sticker here

Visit your local park at dusk and look for bats

Place sticker here Set up camp, in or outdoors (wildlifetrusts.org/big-wild-weekend)

Place sticker here Watch the sunrise or sunset

Place sticker here

Switch a household product to a green one

Place sticker here Write to your MP about why nature's recovery is important to you (wildlifetrusts.org/ write-your-mp)

#30by30

Place sticker here

Exercise outside

Place sticker here

Choose a colour and look for it in nature

Place sticker here Donate to a nature appeal or sign a petition

#30by30

Place sticker here

Lie on the floor and look for shapes in the clouds Reflect on how nature has made you feel the past month

Yay! You've completed #30DaysWild!

Celebrate by downloading your 30 Days Wild completion certificate from **wildlifetrusts.org/30dayswild** (available 30 June), or head to **wtru.st/30dw-badge** to purchase your very own badge.